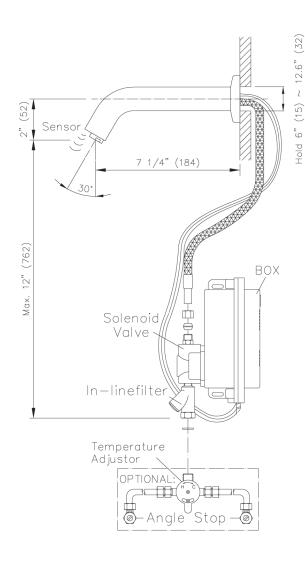

### Operation:

- 1. A continuous, invisible beam is emitted from the sensor.
- 2. The faucet is activated by placing hands under the spout within the effective range of the beam. Water starts to flow immediately for as long as the user's hands remain in the sensor range.
- When hands are removed, the water flow stops. The sensor will automatically reset and be ready for the next user.

#### Spe

| pecifications:                                       |
|------------------------------------------------------|
| Faucet Construction: Solid brass, chrome plated      |
| Control Circuit:                                     |
| Auto. Time-out: 20 seconds, adjustable to 10, 60, or |
| 1200 seconds.                                        |
| Sensor Range:Self adapting                           |
| Shut-off Delay: 0.5 second, adjutable to 8 seconds   |
| Solenoid Valve:6V DC, normally closed                |
| Wattage:                                             |
| Operating Pressure: 5 psi to 125 psi                 |
| Flow Control: 1.0 GPM, Laminar, Vandal Resistant     |
| attery Mode with Enduratek                           |
| Battery Powered Models: (4) AA Alkaline Batteries    |
| 0 1 11 15 1 15                                       |

#### **Dimensions:**

Base Width (Outside Measurement) . . . . . 1-3/16" Faucet Depth (Aerator to Base) .....7-1/4"

Mounting Pattern.....Single-hole wall mount