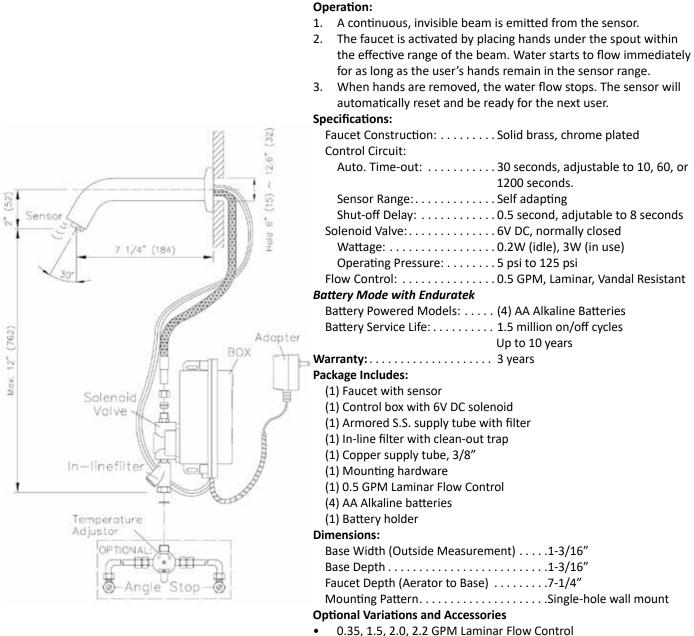

### Features:

- Proprietary *Enduratek* energy saving design allows up to 1.5 million on/off cycles
- Vandal-resistant faucet body with chrome plated, solid brass construction.
- 30 second time-out feature prevents accidental sink overflow.
- Standard 0.5 GPM flow control for water conservation and annual savings.
- "Self-adapting" sensor distance adjustment eliminates need for manual sensor adjustments.
- Low battery indicator light (battery powered models)
- Wall mountable, waterproof control box with armored, vandal resistant cables.

- Shut-off delay is adjustable from 1 (preset) to 8 seconds.
- Adjustable auto time-out feature to prevent sink overflow. Preset at 30 seconds, but adjustable to 10, 60, or 1200 seconds.
- Toggleable line purge feature to eliminate stagnant water
- Patented electronics and slow closing solenoid valves provide reliable and smooth operation without water hammer.
- Includes in-line filter adapter for easier cleaning.
- Superior VSI silicone elastomer piston seals are unaffected by chlorine, chloramines, or ammonia.