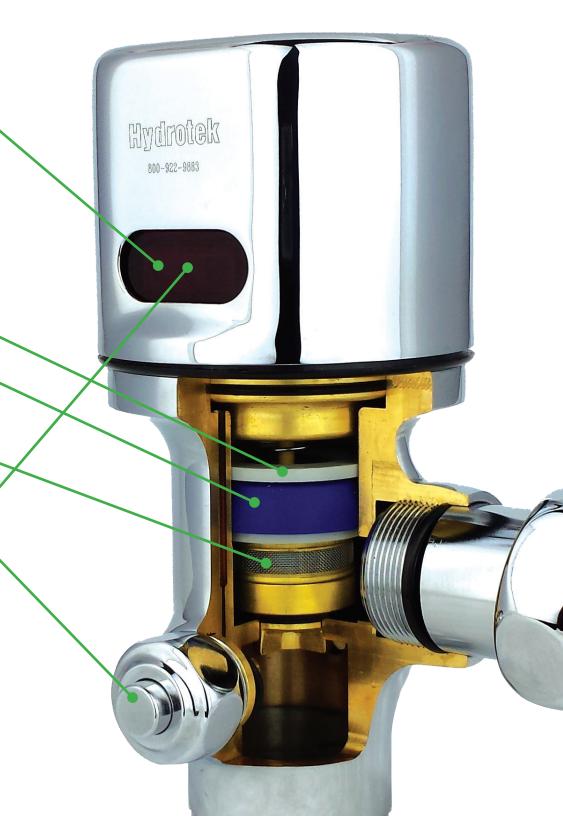

## **Vandal Resistant**

- · Highly durable solid brass body
- Shatter-proof polycarbonate lens is separate from the sensor cover and is easy and cheap to replace

## Money Saving

- Superior piston flushing technology prevents water hammer and greatly outlasts diaphragm valves.
- VSI silicone elastomer seals are unaffected by chlorine, chloromines, or ammonia
- Standard self-cleaning filtering system
- · Electronics are self-diagnostic
- Uses inexpensive AA batteries

## Convenience

- Sensor eyes are fully adjustable. Adjust length and angle
- Standard true mechanical override button lets you flush even without power
- Field adjustable flow rate allows you to change the flow rate to meet your needs if required and it allows you to switch from/to urinal or closet
- Left or right rough-in. Just turn the cap components to match the installation